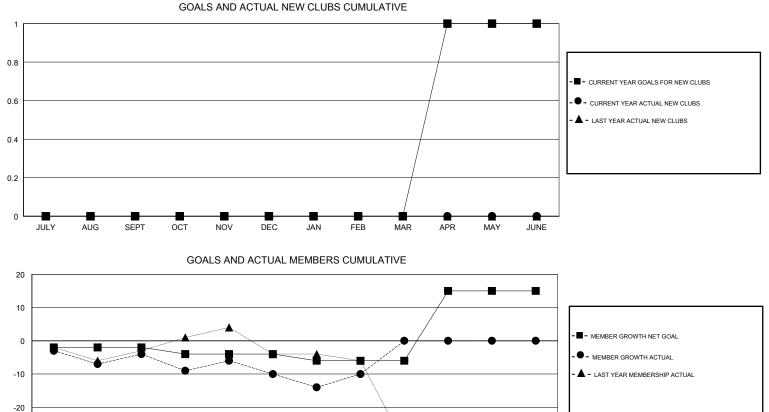

## GMT CA

|               | Club          | s         |               | Members               |                           |                         |                                                    |  |
|---------------|---------------|-----------|---------------|-----------------------|---------------------------|-------------------------|----------------------------------------------------|--|
|               | RESULTS FOR   | 2017-2018 |               | RESULTS FOR 2017-2018 |                           |                         |                                                    |  |
| QUARTER       | NEW CLUB GOAL | NEW CLUBS | DROPPED CLUBS | QUARTER               | MEMBER GROWTH NET<br>GOAL | MEMBER GROWTH<br>ACTUAL | DROPPED<br>MEMBERS ACTUAL<br>(including transfers) |  |
| JULY/AUG/SEPT | 0             | 0         | 0             | JULY/AUG/SEPT         | -2                        | 15                      | 18                                                 |  |
| OCT/NOV/DEC   | 0             | 0         | 0             | OCT/NOV/DEC           | -2                        | 15                      | 16                                                 |  |
| JAN/FEB/MAR   | 0             | 0         | 0             | JAN/FEB/MAR           | -2                        | 8                       | 8                                                  |  |
| APR/MAY/JUNE  | 1             | 0         | 0             | APR/MAY/JUNE          | 21                        | 0                       | 0                                                  |  |