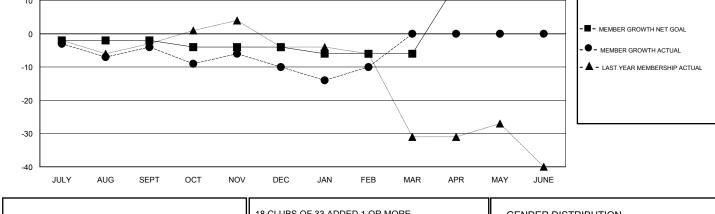

## GMT CA

|               | Club          | s         |               | Members               |                           |                         |                                                    |  |
|---------------|---------------|-----------|---------------|-----------------------|---------------------------|-------------------------|----------------------------------------------------|--|
|               | RESULTS FOR   | 2017-2018 |               | RESULTS FOR 2017-2018 |                           |                         |                                                    |  |
| QUARTER       | NEW CLUB GOAL | NEW CLUBS | DROPPED CLUBS | QUARTER               | MEMBER GROWTH NET<br>GOAL | MEMBER GROWTH<br>ACTUAL | DROPPED<br>MEMBERS ACTUAL<br>(including transfers) |  |
| JULY/AUG/SEPT | 0             | 0         | 0             | JULY/AUG/SEPT         | -2                        | 15                      | 18                                                 |  |
| OCT/NOV/DEC   | 0             | 0         | 0             | OCT/NOV/DEC           | -2                        | 15                      | 16                                                 |  |
| JAN/FEB/MAR   | 0             | 0         | 0             | JAN/FEB/MAR           | -2                        | 8                       | 8                                                  |  |
| APR/MAY/JUNE  | 1             | 0         | 0             | APR/MAY/JUNE          | 21                        | 0                       | 0                                                  |  |